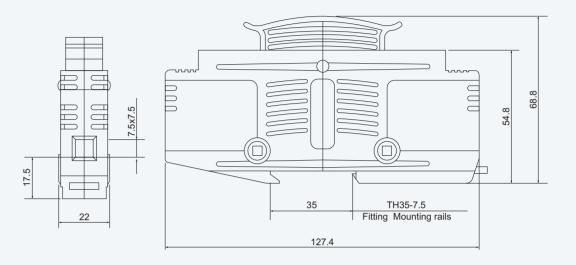

|
| Wire                        |    | 1~10mm²                     |
| Terminal Screws             |    | M5                          |
| Torque                      | Nm | 2.5                         |
| Degree of Protection        |    | IP20                        |
| Installation Environment    |    |                             |
| Fuse Size                   |    | 10x85mm                     |
| Operating Temperature Range | TU | -40℃~+85℃                   |
| For Mounting On             |    | TH35-7.5/DIN35              |
| Pollution Degree            |    | 3                           |
| Relative Humidity           |    | +20°C≤95%,+40°C≤50%         |
| Installation Class          |    | ш                           |

# OSPV-30L PV DC Fuse Holder

## Dimensions(mm)