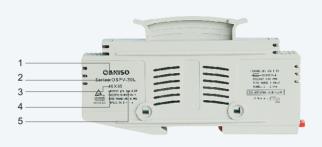

## OSPV-30L PV DC Fuse Holder



- 1 Brand
- 2 Type
- 3 Fuse Size
- 4 Rated Voltage
- 5 Rated Current

- Photovoltaic Applications
- Max Breaking Capacity up to 25KA, Effective Protection
- The Innovation Replacing Fuse Link Touch-safe
- Be Suit for 10x85mm Fuse Size
- Comply with: IEC6094-3



# **Application**

PV DC OSPV-30L Fuse Holder was designed and manufactured, complying with the standard IEC60947-3. The Rated Current up to 30A, rated voltage up to 1500V DC. It applied for PV DC combiner box, inverter etc, with the main functio of over-current protection and effective disconnection.

## **Appearance Introduction**



# **Type Instruction**



#### **Parameter**

| Pole                        |    | 1P                          |
|-----------------------------|----|-----------------------------|
| According to                |    | IEC 60947-3                 |
| Electrical Characteristics  |    |                             |
| Rated Working Voltage       | Ue | 1500V DC                    |
| Rated Current               | In | 10A,12A,15A,16A,20A,25A,30A |
| Breaking Capacity           |    | 25KA                        |
| Max Power Dissipation       |    | 6.5W                        |
| Connection and Installation |    |                             |
| Wire                        |    | 1~10mm²                     |
| Terminal Screws             |    | M5                          |
| Torque