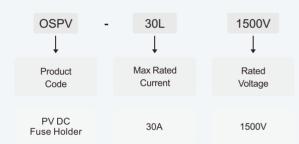

## OSPV-30L PV DC Fuse Holder



- 1 Brand
- 2 Type
- 3 Fuse Size
- 4 Rated Voltage
- 5 Rated Current

- Photovoltaic Applications
- Max Breaking Capacity up to 25KA, Effective Protection
- The Innovation Replacing Fuse Link Touch-safe
- Be Suit for 10x85mm Fuse Size
- Comply with: IEC6094-3



# **Application**

PV DC OSPV-30L Fuse Holder was designed and manufactured, complying with the standard IEC60947-3. The Rated Current up to 30A, rated voltage up to 1500V DC. It applied for PV DC combiner box, inverter etc, with the main functio of over-current protection and effective disconnection.

## **Appearance Introduction**



# **Type Instruction**



#### **Parameter**

| Pole                        |    | 1P                          |
|-----------------------------|----|-----------------------------|
| According to                |    | IEC 60947-3                 |
| Electrical Characteristics  |    |                             |
| Rated Working Voltage       | Ue | 1500V DC                    |
| Rated Current               | In | 10A,12A,15A,16A,20A,25A,30A |
| Breaking Capacity           |    | 25KA                        |
| Max Power Dissipation       |    | 6.5W                        |
| Connection and Installation |    |                             |
| Wire                        |    | 1~10mm²                     |
| Terminal Screws             |    | M5                          |
| Torque                      | Nm | 2.5